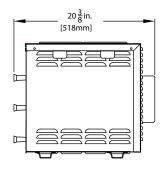

# Broaster® 15RBW Snack-Mate™ Radiant Broiler

**FRONT VIEW** 

**SIDE VIEW** 

**TOP VIEW** 

#### **Dimensions**

| Overall<br>Dimensions |          |          | Net/Ship<br>Weight           | Cubes |
|-----------------------|----------|----------|------------------------------|-------|
| W                     | D        | Н        | 50/59 lbs.<br>(22.7/26.8 kg) | 5.89  |
| 21"                   | 20-3/8"  | 16-7/8"  |                              |       |
| (533 mm)              | (518 mm) | (429 mm) |                              |       |