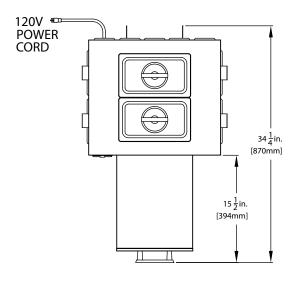

# Broaster® 15RBW Snack-Mate™ Radiant Broiler

**FRONT VIEW** 

**SIDE VIEW** 

**TOP VIEW** 

#### **Dimensions**

| Overall<br>Dimensions |          |          | Net/Ship<br>Weight           | Cubes |
|-----------------------|----------|----------|------------------------------|-------|
| W                     | D        | Н        | 50/59 lbs.<br>(22.7/26.8 kg) | 5.89  |
| 21"                   | 20-3/8"  | 16-7/8"  |                              |       |
| (533 mm)              | (518 mm) | (429 mm) |                              |       |

## **Energy Requirements**

120V, 60 Hz, 12.5 Amps,1 Heating Element: 1500 Watts (3-wire grounded 4' cord & plug included)