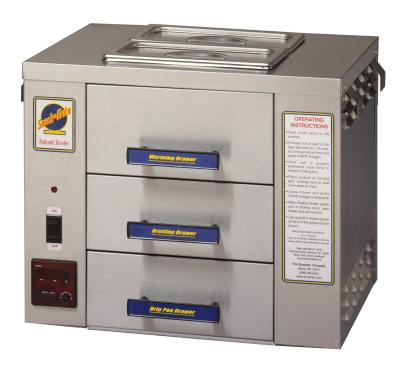

# Broaster® 15RBW Snack-Mate™ Radiant Broiler

### Standard Features

- The ideal electric broiler for consistent, high-quality broiling of a wide range of foods.
- High intensity infra-redrays cook and warm foods to perfection.
- Convenient warming drawer for buns and holding pans for cooked product included.
- Compact footprint allows this unit to fit practically anywhere. Perfect for every size operation, from snackshop to full-service restaurant.
- Easy clean-up via removeable broiling grid and slide-out drip pan
- Venting Not Required in most areas (check local requirements).

# **Specifications**

Model 15RBW compact broiling system is of stainless steel construction with easily removable side and rear service panels. Includes single drawer infra-red broiler, slide out drip pan and integrated warming drawer. Comes with two top-mounted 1/3 sized holding pans.

Unit is thermostatically controlled with digital countdown timer for pre-heat and broiling operation. Audible beep indicates completed cook cycle.

#### **Additional Features**

- Exterior made of durable stainless steel.
- Easy-to-operate digital timer for accurate cook times.
- Audible beep to indicate completed cook cycle.
- Thermostat keeps broiler preheated, ready to broil when time is set.
- Two 2½" deep, quarter-size, heavy-duty stainless steel holding pans with lids included.
- Side and rear access panels make servicing easy.