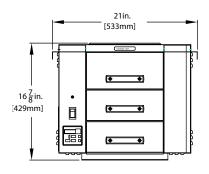

# Broaster® 15RBW Snack-Mate™ Radiant Broiler

**FRONT VIEW** 

**SIDE VIEW** 

**TOP VIEW** 

#### **Dimensions**

| Overall<br>Dimensions |          |          | Net/Ship<br>Weight           | Cubes |
|-----------------------|----------|----------|------------------------------|-------|
| W                     | D        | Н        | 50/59 lbs.<br>(22.7/26.8 kg) | 5.89  |
| 21"                   | 20-3/8"  | 16-7/8"  |                              |       |
| (533 mm)              | (518 mm) | (429 mm) |                              |       |